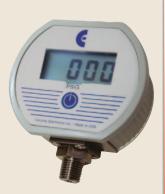

# **Cecomp Digital Pressure & Vacuum Gauges**

- □ Battery Powered Portable Test Gauges
- ☐ Low Voltage Powered Models
- ☐ 2- and 4-Wire Transmitters
- ☐ Alarms and Alarms with Retransmission
- □ ±0.25% Accuracy, Vacuum to 5000 psi
- □ OEM and Custom Models

## cecomp.com