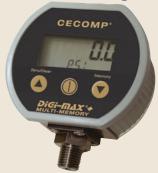

# Cecomp Intrinsically Safe Digital Pressure & Vacuum Gauges

- Class I, Division 1, Groups A, B, C, D
- □ All Metal Housing
- ☐ Min/Max & Memory Options
- □ ±0.25% Accuracy
- □ 316 Stainless Steel Wetted Parts
- Most Engineering Units
- □ Vacuum to 5000 PSI
- Compound, Bipolar, Absolute Ranges

- O Portable & Rugged Test Gauge
- O NEC Hazardous Areas
- O Oil, Gas, Petrochemical
- O Gas Pipeline Pressures
- O Aircraft Service

1220 American Way Libertyville, IL 60048 Phone: 800-942-0315 Fax: 800-949-7502