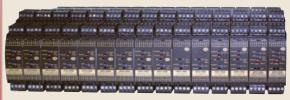

#### PLC 4-20 mA Input Isolation

- ☐ Eliminate PLC input ground loops
- ☐ Wire for sinking or sourcing I/O

#### DuoPak® 2 Channel Isolator/Converter

☐ Two independent conditioners in one—saves space and cost

Split

☐ Choose DC, AC, frequency, strain, RTD, or potentiometer inputs

#### IsoSplitter® Isolated Signal Splitters

- One input isolated, split, and rescaled to two outputs
- ☐ Drop-in solution when data acquisition is added to your system

#### Api Exclusive Features

#### ■ Input & Output LoopTracker® LEDs

- ✓ Variable intensity LEDs for input and output
- ✓ Continuously monitor loop status and diagnose connection problems
- Output Test Push Button
  - ✓ Test system output independent of the process input

#### ■ The Analog Advantage

- ✓ Fast, continuous response—no lag time or stair-stepping
- ✓ No processor lock-up/shut-down in noisy environments
- ✓ Hot swappable

#### Api Has You Covered

- Free Application Support
- **■** Fast Delivery
- DC, AC, Frequency, Strain Gauge, Valve Position, Math, Temperature, Potentiometer

Transmit