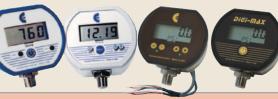

# Cecomp Intrinsically Safe Digital Pressure & Vacuum Gauges

- Class I, Division 1, Groups A, B, C, D
- □ All Metal Housing
- ☐ Min/Max & Memory Options
- □ ±0.25% Accuracy
- □ 316 Stainless Steel Wetted Parts
- Most Engineering Units
- □ Vacuum to 5000 PSI
- Compound, Bipolar, Absolute Ranges

- O Portable & Rugged Test Gauge
- O NEC Hazardous Areas
- O Oil, Gas, Petrochemical
- O Gas Pipeline Pressures
- O Aircraft Service

1220 American Way Libertyville, IL 60048 Phone: 800-942-0315 Fax: 800-949-7502

# **Cecomp Digital Pressure & Vacuum Gauges**

- □ Battery Powered Portable Test Gauges
- ☐ Low Voltage Powered Models
- ☐ 2- and 4-Wire Transmitters
- ☐ Alarms and Alarms with Retransmission
- □ ±0.25% Accuracy, Vacuum to 5000 psi
- □ OEM and Custom Models