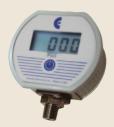

# Cecomp Intrinsically Safe Digital Pressure & Vacuum Gauges

- Class I, Division 1, Groups A, B, C, D
- □ All Metal Housing
- ☐ Min/Max & Memory Options
- □ ±0.25% Accuracy
- □ 316 Stainless Steel Wetted Parts
- Most Engineering Units
- □ Vacuum to 5000 PSI
- Compound, Bipolar, Absolute Ranges

- O Portable & Rugged Test Gauge
- O NEC Hazardous Areas
- O Oil, Gas, Petrochemical
- O Gas Pipeline Pressures
- O Aircraft Service

1220 American Way Libertyville, IL 60048 Phone: 800-942-0315 Fax: 800-949-7502

# **Cecomp Digital Pressure & Vacuum Gauges**

- □ Battery Powered Portable Test Gauges
- ☐ Low Voltage Powered Models
- ☐ 2- and 4-Wire Transmitters
- ☐ Alarms and Alarms with Retransmission
- □ ±0.25% Accuracy, Vacuum to 5000 psi
- □ OEM and Custom Models