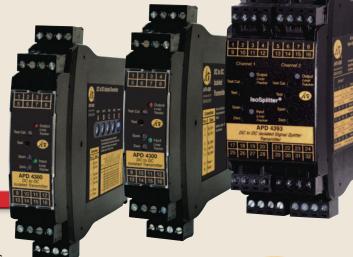

#### PLC 4-20 mA Input Isolation

- ☐ Eliminate PLC input ground loops
- ☐ Wire for sinking or sourcing I/O

#### DuoPak® 2 Channel Isolator/Converter

☐ Two independent conditioners in one—saves space and cost

Split

☐ Choose DC, AC, frequency, strain, RTD, or potentiometer inputs

#### IsoSplitter® Isolated Signal Splitters

- One input isolated, split, and rescaled to two outputs
- ☐ Drop-in solution when data acquisition is added to your system