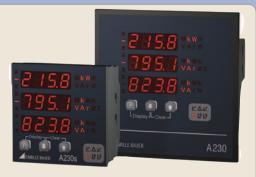

# Camille Bauer UL-Approved Electrical Power Monitors

- ☐ Monitor and Analyze Power Consumption
- □ UL-Approved A210, A220, A230s, A230 Series
- ☐ Current Transformer & Voltage Inputs
- □ Active & Reactive Power, Phase Angle, Frequency **C**
- ☐ Harmonics and THD Analysis
- ☐ Analog, Pulse and Alarm Outputs
- ☐ Ethernet, Profibus, LON, Memory Options