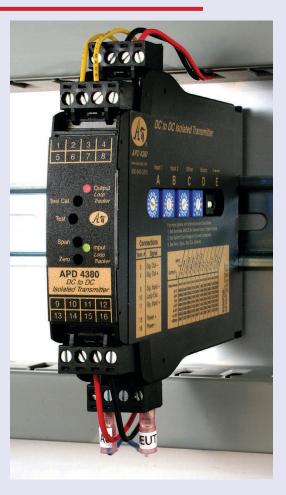

# UNIQUE FEATURES

Output LoopTracker®
Diagnostic/Power
LED

Adjustable Output Test Level

Output Signal
Diagnostic Test
Push Button

Zero and Span for Output Calibration

Input LoopTracker® Diagnostic/Power LED

Simple Field Selectable Switches for Ranging

Fast Continuous Analog Singal I/O

Operating Power 9-30 VDC/10-32 VAC, or 85-265VAC/ 60-300VDC

Connect Sink or Source 4-20 mA Loop Power Supply

Removable Plugs for Quick Installation or R&R

Application Specific and OEM Models

Hundreds of Standard and Custom Ranges

Easy-to-Use Rotary and Slide Switches

Full 3 Way I/O/Power Isolation

Ultra Fast or Super Slow Application Specific I/O Response Times

DIN Rail Mount Without Tools

Superior Optical I/O Isolation

E145968 Call us for applicable models