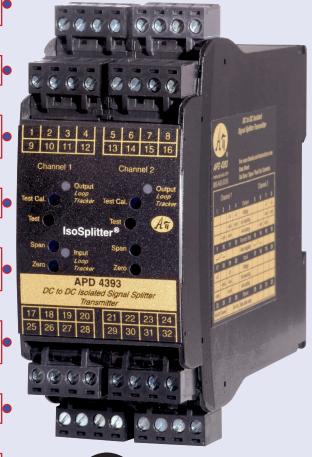

# UNIQUE FEATURES

Output LoopTracker®
Diagnostic/Power
LED

Adjustable Output Test Level

Output Signal
Diagnostic Test
Push Button

Zero and Span for Output Calibration

Input LoopTracker® Diagnostic/Power LED

Simple Field Selectable Switches for Ranging

Fast Continuous Analog Singal I/O

Operating Power 9-30 VDC/10-32 VAC, or 85-265VAC/ 60-300VDC

Connect Sink or Source 4-20 mA Loop Power Supply

Removable Plugs for Quick Installation or R&R

Application Specific and OEM Models

Hundreds of Standard and Custom Ranges

Easy-to-Use Rotary and Slide Switches

Full 3 Way I/O/Power Isolation

Ultra Fast or Super Slow Application Specific I/O Response Times

DIN Rail Mount Without Tools

Superior Optical I/O Isolation

E145968 Call us for applicable models